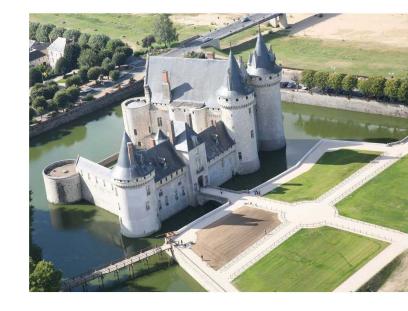

#### Château de Sully-sur-Loire

The château of Sully-sur-Loire dates from the end of the 14th century and is a prime example of a medieval fortress. It was built at a strategic crossing of the Loire river. The château was expanded by Maximilien de Béthune, first duke of Sully and prime minister of King Henry IV of France (1560–1641), who is buried on the grounds of his château. The family of the dukes of Sully retained ownership of the château until the 20th century.